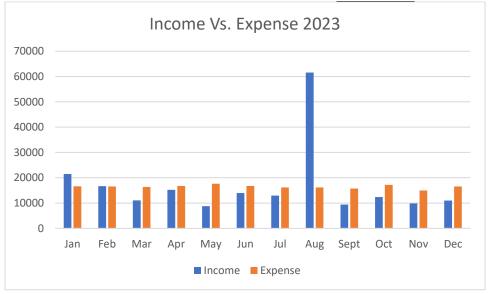

**Financial Reports**—Melissa Pfau—Treasurer, Steve Mann—Assistant Treasurer, and Adrian Frost—Accountant prepared all financial reports. Review of 2022 **Profit and Loss Report**—\$214,891.99 total income. We had a little profit. Expenses \$ 200,719.36. We had some very lean months. We had to pull some unrestricted funds from endowment and money market accounts. We had some people give above and beyond with generous extra donation. These 3 things allowed us to get through the year. One month (Steve does payroll) we did not have enough money to payroll—had to wait for the Sunday collection to make ends meet. Graph showed a month-to-month accounting.